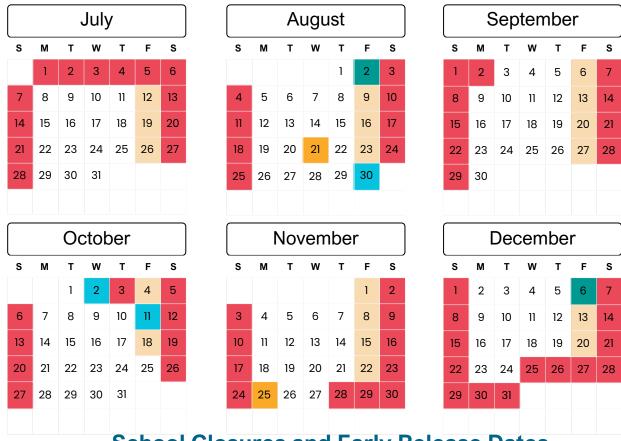

# **School Closures and Early Release Dates**

### **Early Release:**

Friday, June 7 - for Teacher Professional Development Friday, August 30 - for Teacher Professional Development Wednesday, October 2, 1:00 PM - Erev Rosh Hashanah Friday, October 11, 1:00 PM - Kol Nidre

### **Full Day Closures:**

Monday, May 27 - Memorial Day

Monday, July 1 - Friday, July 5 - Summer Break

Wednesday, August 21 - Teacher Professional Development Day

Friday, August 2- Parent Teacher Conferences

Monday, September 2 - Labor Day

Thursday, October 3 - Rosh Hashanah

Monday, November 25 - Teacher Professional Development Day

Thursday, November 28 to Friday, November 29 - Thanksgiving Break

Friday, December 6 - Parent Teacher Conferences

Wednesday, December 25 through Wednesday, January 1 - Winter Break

TEACHER DEVELOPMENT/NO SCHOOL